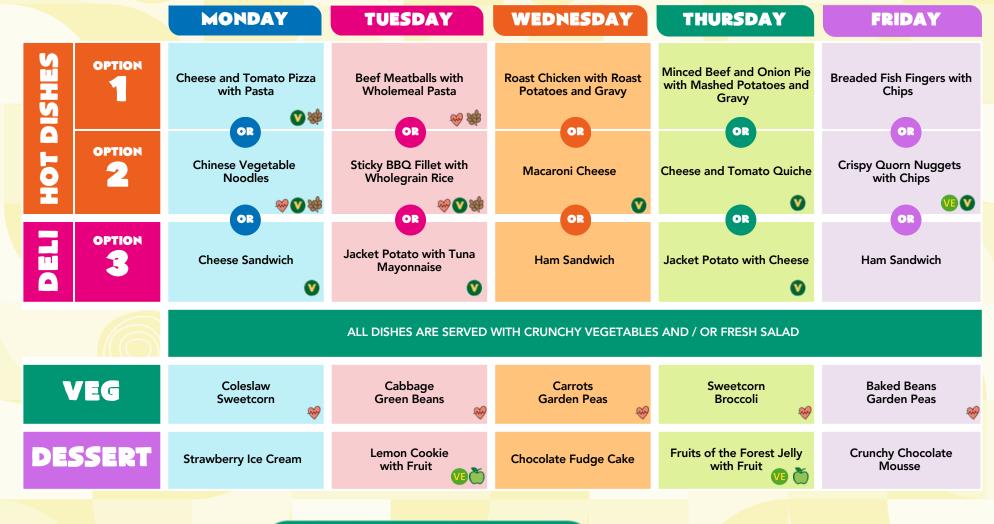

Gravy** with Chips OPTION Vegetarian Cottage Pie Quorn Roast with New Vegetarian Burger **Spicy Pepper Pasta Veggie Burrito Potatoes and Gravy** with Gravy with Chips WV **\*\*\* \*\*** OR OR OR OR DEL OPTION Jacket Potato with Tuna Ham Sandwich Cheese Sandwich Ham Sandwich Jacket Potato with Cheese Mayonnaise ALL DISHES ARE SERVED WITH CRUNCHY VEGETABLES AND / OR FRESH SALAD VEG Garden Peas **Green Beans Garden Peas** Sweetcorn Cabbage Broccoli Carrots Sweetcorn Carrots **Baked Beans** DESSERT Strawberry Jelly Flapjack Caramel Vanilla Ice Cream **Chocolate Crunch** Wibble Mousee with Fruit with Fruit



### AVAILABLE DAILY

Fresh Fruit, Freshly Baked Bread, Yoghurt









Nutritionist's choice







# SPRING/SUMMER 2025 MENU



### WEEK 3

# T HELEN AUCKLAND COMMUNITY PRIMARY SCHOOL







Fresh Fruit, Freshly Baked Bread, Yoghurt









Nutritionist's choice