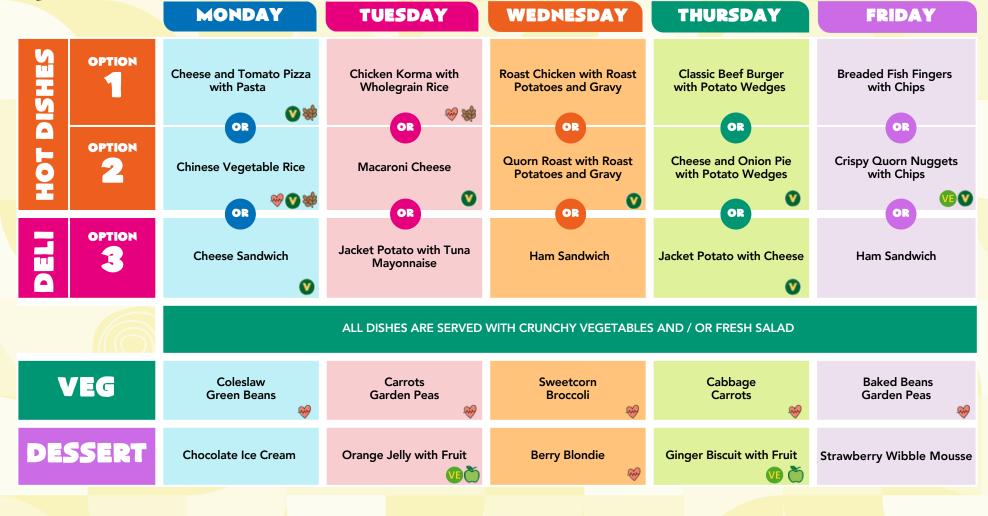

### WEEK 1

# T HELEN AUCKLAND COMMUNITY PRIMARY SCHOOL

Fresh Fruit, Freshly Baked Bread, Yoghurt

Nutritionist's choice

Our menu is subject to change. Please be assured that all notified medical diets and allergy requirements will be safely catered for.